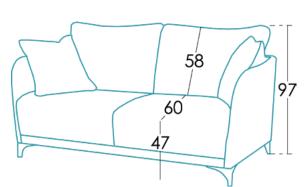

## Measures

Width 192 cm 97 cm Heigth Depth 101 cm Seat heigth 45 cm Arm heigth 68 cm Back heigth 58 cm Depth when open - cm