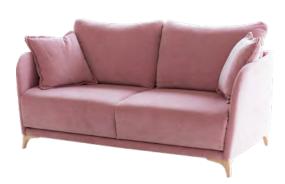

# **Technical information**

Frame Frame of pine wood and MDF

Seat suspension NFA

Back suspension

Polyurethane 30kg + fibre + Polyurethane 35kg Seat foam

Seat firmness Medium Foam (white) + soft foam (grey)

Back cushions Fibra Fibersilk 100% Fibra Fibersilk 100% Loose cushions

Wood "Y" Legs options Natural, Walnut Colours

Removable cover Seat, back and scatters\*

Frame and seat suspension: livetime warranty